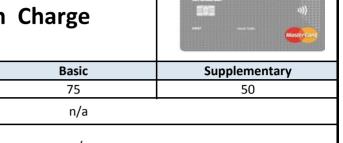

Card Annual Fee / Renewal Fee

## MasterCard Prefunded Titanium Charge

Currency

USD

FNB

| Limit                            | n/a                                                                         |
|----------------------------------|-----------------------------------------------------------------------------|
| Annual Percentage Rate *         | n/a                                                                         |
| Minimum Monthly Payment          | prefunded amount strictly from international payment account( fresh funds ) |
| Grace Period (POS Transactions)  | n/a                                                                         |
| Foreign Exchange transaction Fee | 5% in Europe & 3.5% outside Europe                                          |
| ATM and Cash Withdrawal Fee      | Cash Withdrawal from FNB ATM: 1\$                                           |
|                                  | Cash Withdrawal from other ATM: 2.5% min US\$ 5                             |
| Other Fees                       | Late Payment Fee: n/a                                                       |
|                                  | Card Replacement Fee: US\$20                                                |
|                                  | Re-issue Card Fee: US\$25                                                   |
|                                  | Pin Re-issue Fee: US\$5                                                     |
|                                  | Free SMS and E-Statement                                                    |